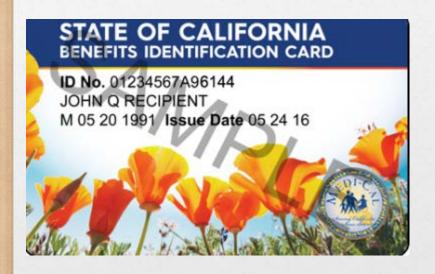

Starting September 1, 2018, CMSP has made things simpler and has added these no-cost services and \$5 prescriptions to the regular CMSP benefit when you haven't met your monthly share of cost. Beginning September 1, 2018, you don't need to use your separate Primary Care Benefit ID Card. Also, your medical provider won't need to call for a visit reservation. You will get a new, updated CMSP ID card and program guide mailed to you to use for all health care services as long as you are enrolled in CMSP. The new card looks like this:

Please be sure to keep your State of California Benefits Identification Card (BIC)

Should you have any questions regarding these changes and/or your eligibility, please call CMSP Customer Service at (877) 589-6807.