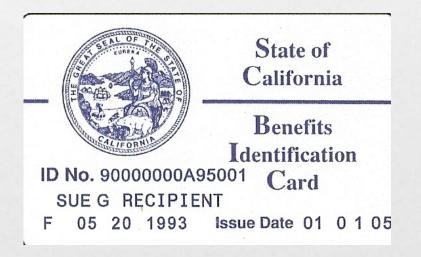

# CMSP Eligibility ID Card & California BIC

State of California MediCal Benefits Identification Card (BIC)

### **CMSP** Eligibility Verification

Providers may use the BIC to verify eligibility in these ways:

- Swipe BIC in the point-of-service (POS) device to verify eligibility and determine if SOC applies
- Call the Automated Eligibility Voice System (AEVS) at (800) 456-2387
- Log on to the Medi-Cal website at: medi-cal.ca.gov/Eligibility/Login.asp
- Contact AMM for CMSP Customer Service at (877) 589-6807